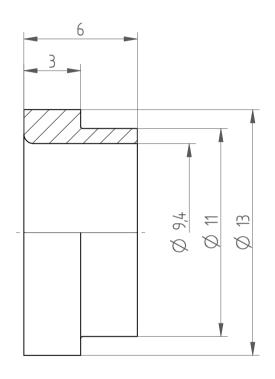

REGO-FIX AG Obermattweg 60 4456 Tenniken / Switzerland

Phone +41 61 976 14 66 Fax +41 61 976 14 14 www.rego-fix.com This is a non-controlled copy. All information given herein is subject to change without notice  ${\sf N}$ 

The information given herein has been carefully checked and is believed to be correct. REGO-FIX, however, assumes no responsibility or liability for any errors, inaccuracies or omissions that may appear in this drawing

This document is subject to copyright laws. No part of this document may be reproduced or transmitted in any form or any means, electronic or mechanic, for any purpose, without the express written permission of REGO-FIX

Type: KS\_ER16\_D9
Part No.: 391620900

Date: 11.09.2014

Scale: 5:1